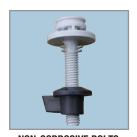

### SPECIFICATIONS:

Size: **Elongated** Material: **Plastic** 

Style: **Closed Front with Cover** 

**Bumpers:** Four

Plastic Whisper • Close® with Easy • Clean & Change® Hinges:

Non-Corrosive Bolts and Wing Nuts Fastening System:

LIFT HINGES TO UNLOCK

**EASY REMOVAL OF SEAT** FOR THOROUGH CLEANING

Phone: 800-558-7651 Fax: 800-292-3647

NON-CORROSIVE BOLTS AND WING NUTS

Proudly Made in the USA