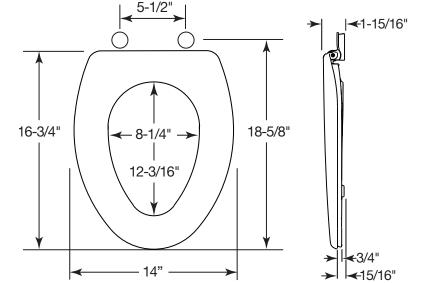

Easy•Clean & Change®

**Non-Corrosive Bolts and Wing Nuts** 

Whisper • Close®

DIMENSIONS:

PLASTIC WHISPER • CLOSE®

WITH EASY•CLEAN & **CHANGE® HINGES** 

WHISPER • CLOSE®

**FEATURE** 